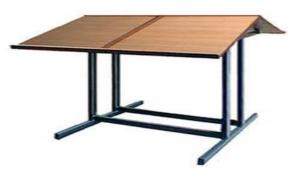

Ref. No. Mc/599/03/18

Date 31-67-18

| Item no | ltem                             | Item Dimension and Description                                                                                                                                                                                                                                                                                                                                                                                                                                                                                             | Quantity | Rate<br>Price | Installation<br>Charge (if<br>any) | GST<br>(if<br>any) | Total<br>Price |
|---------|----------------------------------|----------------------------------------------------------------------------------------------------------------------------------------------------------------------------------------------------------------------------------------------------------------------------------------------------------------------------------------------------------------------------------------------------------------------------------------------------------------------------------------------------------------------------|----------|---------------|------------------------------------|--------------------|----------------|
| 3       | Newspaper<br>Reading<br>Desk     | <ul> <li>3. Newspaper Reading Desk</li> <li>i) Height = 5 Feet</li> <li>ii) Width = 3 Feet</li> <li>iii) News Table Top = 1inch thick</li> <li>iv) Table Top Size = 3 Feet x 30 inches</li> <li>v) Table top make = Plywood</li> <li>(Century/Kitply/Avenger/ Bhutan board) with sun</li> <li>mica laminate over the table top with 45 degree</li> <li>slope.</li> <li>vii)2 Newspaper holding rods on both sides</li> <li>viii) Wood Material = Neem/Mahogony/Sisha</li> <li>ix) Finish = Complete Varnishing.</li> </ul> | 2 units  |               |                                    |                    |                |
| 4       | Wall Board<br>with Glass<br>Case | Wall Board with Glass case<br>i) Length = 60 inches<br>ii) Height = 48 inches<br>With 6mm ply soft board, velvet front, polish fittings<br>Glass Door and lock system                                                                                                                                                                                                                                                                                                                                                      | 4 units  |               |                                    |                    |                |

### Representational Pictures for Newspaper Reading Stands

2.

3.

Representational Pictures for Wall Board with Glass Case.

2.