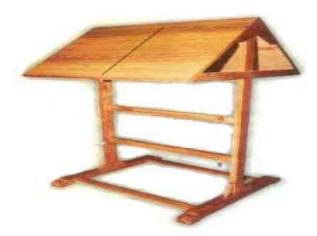

Ref. No. Mc/599/03/18

Date 31-67-18

| Item no | ltem                             | Item Dimension and Description                                                                                                                                                                                                                                                                                                                                                                                                                                                                                             | Quantity | Rate<br>Price | Installation<br>Charge (if<br>any) | GST<br>(if<br>any) | Total<br>Price |
|---------|----------------------------------|----------------------------------------------------------------------------------------------------------------------------------------------------------------------------------------------------------------------------------------------------------------------------------------------------------------------------------------------------------------------------------------------------------------------------------------------------------------------------------------------------------------------------|----------|---------------|------------------------------------|--------------------|----------------|
| 3       | Newspaper<br>Reading<br>Desk     | <ul> <li>3. Newspaper Reading Desk</li> <li>i) Height = 5 Feet</li> <li>ii) Width = 3 Feet</li> <li>iii) News Table Top = 1inch thick</li> <li>iv) Table Top Size = 3 Feet x 30 inches</li> <li>v) Table top make = Plywood</li> <li>(Century/Kitply/Avenger/ Bhutan board) with sun</li> <li>mica laminate over the table top with 45 degree</li> <li>slope.</li> <li>vii)2 Newspaper holding rods on both sides</li> <li>viii) Wood Material = Neem/Mahogony/Sisha</li> <li>ix) Finish = Complete Varnishing.</li> </ul> | 2 units  |               |                                    |                    |                |
| 4       | Wall Board<br>with Glass<br>Case | Wall Board with Glass case<br>i) Length = 60 inches<br>ii) Height = 48 inches<br>With 6mm ply soft board, velvet front, polish fittings<br>Glass Door and lock system                                                                                                                                                                                                                                                                                                                                                      | 4 units  |               |                                    |                    |                |

### Representational Pictures for Newspaper Reading Stands

2.

3.

Representational Pictures for Wall Board with Glass Case.

2.