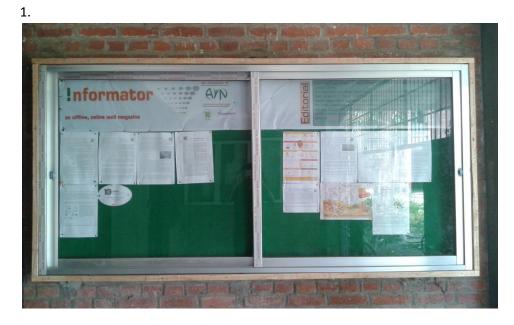

Ref. No. Mc/599/03/18

Date 31-67-18

| Item no | ltem                             | Item Dimension and Description                                                                                                                                                                                                                                                                                                                                                                                                                                                                                             | Quantity | Rate<br>Price | Installation<br>Charge (if<br>any) | GST<br>(if<br>any) | Total<br>Price |
|---------|----------------------------------|----------------------------------------------------------------------------------------------------------------------------------------------------------------------------------------------------------------------------------------------------------------------------------------------------------------------------------------------------------------------------------------------------------------------------------------------------------------------------------------------------------------------------|----------|---------------|------------------------------------|--------------------|----------------|
| 3       | Newspaper<br>Reading<br>Desk     | <ul> <li>3. Newspaper Reading Desk</li> <li>i) Height = 5 Feet</li> <li>ii) Width = 3 Feet</li> <li>iii) News Table Top = 1inch thick</li> <li>iv) Table Top Size = 3 Feet x 30 inches</li> <li>v) Table top make = Plywood</li> <li>(Century/Kitply/Avenger/ Bhutan board) with sun</li> <li>mica laminate over the table top with 45 degree</li> <li>slope.</li> <li>vii)2 Newspaper holding rods on both sides</li> <li>viii) Wood Material = Neem/Mahogony/Sisha</li> <li>ix) Finish = Complete Varnishing.</li> </ul> | 2 units  |               |                                    |                    |                |
| 4       | Wall Board<br>with Glass<br>Case | Wall Board with Glass case<br>i) Length = 60 inches<br>ii) Height = 48 inches<br>With 6mm ply soft board, velvet front, polish fittings<br>Glass Door and lock system                                                                                                                                                                                                                                                                                                                                                      | 4 units  |               |                                    |                    |                |

### Representational Pictures for Newspaper Reading Stands

2.

3.

Representational Pictures for Wall Board with Glass Case.

2.