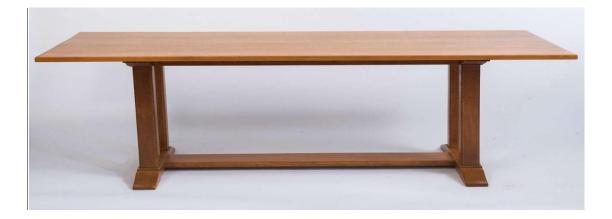

#### **Representational Pictures for Reading Table:**

1.

2.

3.

| Item No | Item                                                                                      | Item Dimension and Description                                                                                                                                                                                                                                                                                                                                                                | Quantity | Rate (Price) | Installation<br>Charge (if<br>any) | GST<br>(if<br>any) | Total<br>Price |
|---------|-------------------------------------------------------------------------------------------|-----------------------------------------------------------------------------------------------------------------------------------------------------------------------------------------------------------------------------------------------------------------------------------------------------------------------------------------------------------------------------------------------|----------|--------------|------------------------------------|--------------------|----------------|
| 1       | Reading<br>Table                                                                          | <pre>1. Reading Table<br/>i)Table top= 6 feet x 4 feet<br/>ii) Table Top thickness = 1 inch<br/>iii)Table Top Make<br/>=plywood(Century/Kitply/Avenger/ Bhutan board)<br/>with sun mica laminate over the table top<br/>iv) Table Legs = 4 (where one leg- 3 in x 3 in)<br/>v)Table height = 30 inches<br/>vi) Wood Material = Neem/mahogany/sisha<br/>vii) Finish =Complete Varnishing</pre> | 3 units  |              |                                    |                    |                |
| 2       | Reading<br>Benches<br>with<br>backside<br>and<br>curved<br>hand rest<br>and head<br>rest. | 2. Reading Bench<br>i)Bench Size = 6 feet x 20 inch<br>ii)Bench top thickness =1 inch<br>iii)Bench leg = 2 ½ inches(four legs)<br>iv) Bench backside size= 6 feet x12 inches (with<br>curved head rest finish)<br>v) Distance between bench top and bench backside =<br>6 inches<br>vi) Wood Material = Neem/Mahogony/Sisha<br>vii) Finish = Complete Varnishing                              | 6 units  |              |                                    |                    |                |