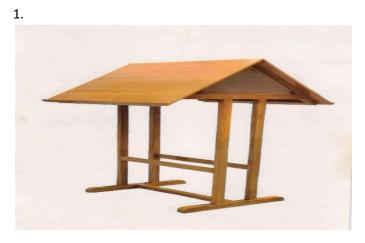

Ref. No. Mc/599/03/18

Date 31-67-18

| Item no | ltem                             | Item Dimension and Description                                                                                                                                                                                                                                                                                                                                                                                                                                                                                             | Quantity | Rate<br>Price | Installation<br>Charge (if<br>any) | GST<br>(if<br>any) | Total<br>Price |
|---------|----------------------------------|----------------------------------------------------------------------------------------------------------------------------------------------------------------------------------------------------------------------------------------------------------------------------------------------------------------------------------------------------------------------------------------------------------------------------------------------------------------------------------------------------------------------------|----------|---------------|------------------------------------|--------------------|----------------|
| 3       | Newspaper<br>Reading<br>Desk     | <ul> <li>3. Newspaper Reading Desk</li> <li>i) Height = 5 Feet</li> <li>ii) Width = 3 Feet</li> <li>iii) News Table Top = 1inch thick</li> <li>iv) Table Top Size = 3 Feet x 30 inches</li> <li>v) Table top make = Plywood</li> <li>(Century/Kitply/Avenger/ Bhutan board) with sun</li> <li>mica laminate over the table top with 45 degree</li> <li>slope.</li> <li>vii)2 Newspaper holding rods on both sides</li> <li>viii) Wood Material = Neem/Mahogony/Sisha</li> <li>ix) Finish = Complete Varnishing.</li> </ul> | 2 units  |               |                                    |                    |                |
| 4       | Wall Board<br>with Glass<br>Case | Wall Board with Glass case<br>i) Length = 60 inches<br>ii) Height = 48 inches<br>With 6mm ply soft board, velvet front, polish fittings<br>Glass Door and lock system                                                                                                                                                                                                                                                                                                                                                      | 4 units  |               |                                    |                    |                |

### Representational Pictures for Newspaper Reading Stands

2.

3.

Representational Pictures for Wall Board with Glass Case.

2.