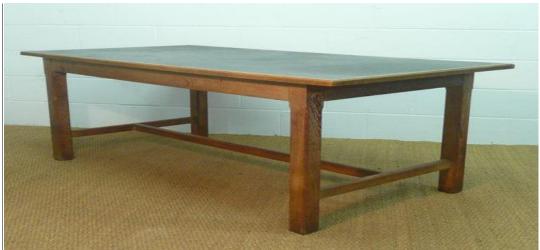

#### **Representational Pictures for Reading Table:**

1.

2.

3.

| Item No | Item                                                                                      | Item Dimension and Description                                                                                                                                                                                                                                                                                                                                                                | Quantity | Rate (Price) | Installation<br>Charge (if<br>any) | GST<br>(if<br>any) | Total<br>Price |
|---------|-------------------------------------------------------------------------------------------|-----------------------------------------------------------------------------------------------------------------------------------------------------------------------------------------------------------------------------------------------------------------------------------------------------------------------------------------------------------------------------------------------|----------|--------------|------------------------------------|--------------------|----------------|
| 1       | Reading<br>Table                                                                          | <pre>1. Reading Table<br/>i)Table top= 6 feet x 4 feet<br/>ii) Table Top thickness = 1 inch<br/>iii)Table Top Make<br/>=plywood(Century/Kitply/Avenger/ Bhutan board)<br/>with sun mica laminate over the table top<br/>iv) Table Legs = 4 (where one leg- 3 in x 3 in)<br/>v)Table height = 30 inches<br/>vi) Wood Material = Neem/mahogany/sisha<br/>vii) Finish =Complete Varnishing</pre> | 3 units  |              |                                    |                    |                |
| 2       | Reading<br>Benches<br>with<br>backside<br>and<br>curved<br>hand rest<br>and head<br>rest. | 2. Reading Bench<br>i)Bench Size = 6 feet x 20 inch<br>ii)Bench top thickness =1 inch<br>iii)Bench leg = 2 ½ inches(four legs)<br>iv) Bench backside size= 6 feet x12 inches (with<br>curved head rest finish)<br>v) Distance between bench top and bench backside =<br>6 inches<br>vi) Wood Material = Neem/Mahogony/Sisha<br>vii) Finish = Complete Varnishing                              | 6 units  |              |                                    |                    |                |