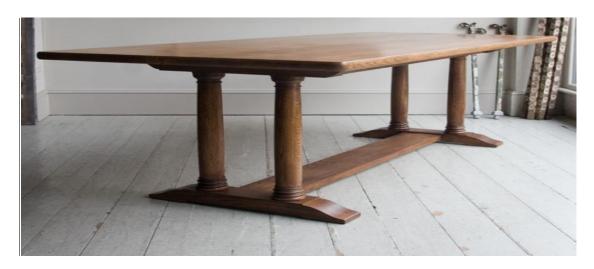

#### **Representational Pictures for Reading Table:**

1.

2.

3.

| Item No | Item                                                                                      | Item Dimension and Description                                                                                                                                                                                                                                                                                                                                                                | Quantity | Rate (Price) | Installation<br>Charge (if<br>any) | GST<br>(if<br>any) | Total<br>Price |
|---------|-------------------------------------------------------------------------------------------|-----------------------------------------------------------------------------------------------------------------------------------------------------------------------------------------------------------------------------------------------------------------------------------------------------------------------------------------------------------------------------------------------|----------|--------------|------------------------------------|--------------------|----------------|
| 1       | Reading<br>Table                                                                          | <pre>1. Reading Table<br/>i)Table top= 6 feet x 4 feet<br/>ii) Table Top thickness = 1 inch<br/>iii)Table Top Make<br/>=plywood(Century/Kitply/Avenger/ Bhutan board)<br/>with sun mica laminate over the table top<br/>iv) Table Legs = 4 (where one leg- 3 in x 3 in)<br/>v)Table height = 30 inches<br/>vi) Wood Material = Neem/mahogany/sisha<br/>vii) Finish =Complete Varnishing</pre> | 3 units  |              |                                    |                    |                |
| 2       | Reading<br>Benches<br>with<br>backside<br>and<br>curved<br>hand rest<br>and head<br>rest. | 2. Reading Bench<br>i)Bench Size = 6 feet x 20 inch<br>ii)Bench top thickness =1 inch<br>iii)Bench leg = 2 ½ inches(four legs)<br>iv) Bench backside size= 6 feet x12 inches (with<br>curved head rest finish)<br>v) Distance between bench top and bench backside =<br>6 inches<br>vi) Wood Material = Neem/Mahogony/Sisha<br>vii) Finish = Complete Varnishing                              | 6 units  |              |                                    |                    |                |