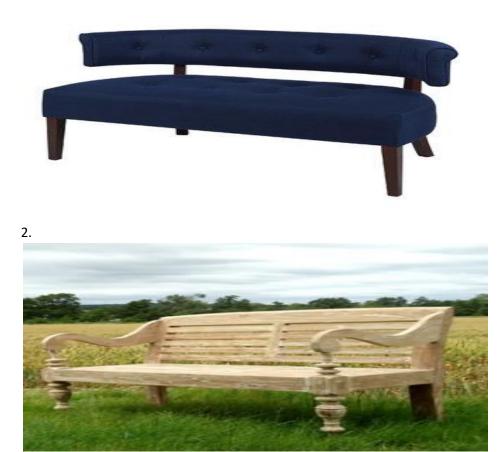

### **Representational Pictures for Reading Benches:**

1.

| Item No | Item                                                                                      | Item Dimension and Description                                                                                                                                                                                                                                                                                                                                                                | Quantity | Rate (Price) | Installation<br>Charge (if<br>any) | GST<br>(if<br>any) | Total<br>Price |
|---------|-------------------------------------------------------------------------------------------|-----------------------------------------------------------------------------------------------------------------------------------------------------------------------------------------------------------------------------------------------------------------------------------------------------------------------------------------------------------------------------------------------|----------|--------------|------------------------------------|--------------------|----------------|
| 1       | Reading<br>Table                                                                          | <pre>1. Reading Table<br/>i)Table top= 6 feet x 4 feet<br/>ii) Table Top thickness = 1 inch<br/>iii)Table Top Make<br/>=plywood(Century/Kitply/Avenger/ Bhutan board)<br/>with sun mica laminate over the table top<br/>iv) Table Legs = 4 (where one leg- 3 in x 3 in)<br/>v)Table height = 30 inches<br/>vi) Wood Material = Neem/mahogany/sisha<br/>vii) Finish =Complete Varnishing</pre> | 3 units  |              |                                    |                    |                |
| 2       | Reading<br>Benches<br>with<br>backside<br>and<br>curved<br>hand rest<br>and head<br>rest. | 2. Reading Bench<br>i)Bench Size = 6 feet x 20 inch<br>ii)Bench top thickness =1 inch<br>iii)Bench leg = 2 ½ inches(four legs)<br>iv) Bench backside size= 6 feet x12 inches (with<br>curved head rest finish)<br>v) Distance between bench top and bench backside =<br>6 inches<br>vi) Wood Material = Neem/Mahogony/Sisha<br>vii) Finish = Complete Varnishing                              | 6 units  |              |                                    |                    |                |